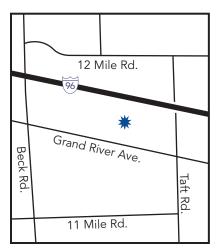

## Save the Date: Nov. 1-2, 2019

beaumont.cloud-cme.com/fallprimarycare2019

The Diamond Banquet Center, connected to the Hyatt Place Hotel at the Suburban Collection Showplace 46100 Grand River Ave.
Novi, MI 48374